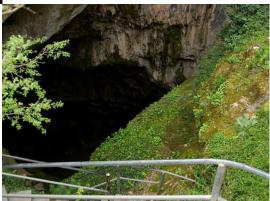

Heading at the heart of Lassithi Pateau, Psychro you pass by beautiful scenery of Lassithi and you can admire the windmills that used to irrigate the land.

You arrive at **Psychro** village. There is located the **cave of Zeus- Dictean Cave**. After a small walk (about 15') you arrive at the cave. The cave is the mythical birth place of Zeus – king of the gods. The cave is full of impressive stalactites and stalagmites.